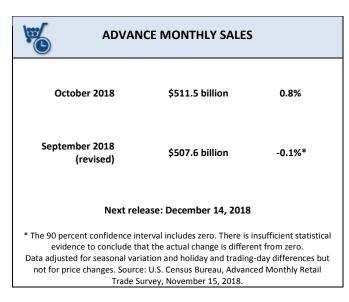

## Advance Estimates of U.S. Retail and Food Services

Advance estimates of U.S. retail and food services sales for October 2018, adjusted for seasonal variation and holiday and trading-day differences, but not for price changes, were \$511.5 billion, an increase of 0.8 percent (±0.5 percent) from the previous month, and 4.6 percent (±0.5 percent) above October 2017. Total sales for the August 2018 through October 2018 period were up 5.0 percent (±0.5 percent) from the same period a year ago. The August 2018 to September 2018 percent change was revised from up 0.1 percent (±0.5 percent)\* to down 0.1 percent (±0.2 percent)\*.