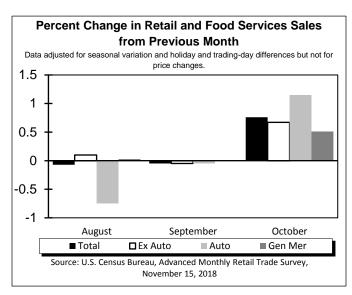

## Advance Estimates of U.S. Retail and Food Services

Advance estimates of U.S. retail and food services sales for October 2018, adjusted for seasonal variation and holiday and trading-day differences, but not for price changes, were \$511.5 billion, an increase of 0.8 percent (±0.5 percent) from the previous month, and 4.6 percent (±0.5 percent) above October 2017. Total sales for the August 2018 through October 2018 period were up 5.0 percent (±0.5 percent) from the same period a year ago. The August 2018 to September 2018 percent change was revised from up 0.1 percent (±0.5 percent)\* to down 0.1 percent (±0.2 percent)\*.

Retail trade sales were up 0.9 percent (±0.5 percent) from September 2018, and 4.3 percent (±0.5 percent) above last year. Gasoline Stations were up 16.2 percent (±1.6 percent) from October 2017, while Nonstore Retailers were also up 12.1 percent (±1.4 percent) from last year.